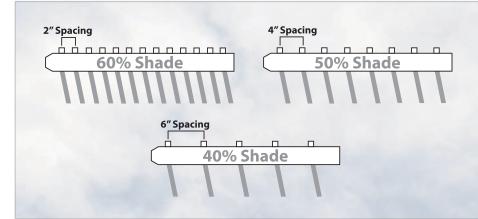

## Degree of Shade

By simply adjusting lattice tube spacing, a shade factor of 60-40 percent can be achieved.\*

\*Example assumes 2" x 2" lattice tubes. Rafters and beams are taken into consideration when calculating the shade coefficients.