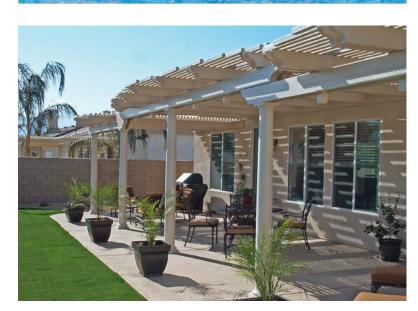

#### Open Style

With a traditional style lattice cover, you can regulate the amount of shade and sun you want while enjoying the great outdoors.

In areas of intense rain or sun, solid covers offer complete shade and total protection of your patio. Our insulated laminated roof panels (LRP) are made with an expanded polystyrene (EPS) core sandwiched between embossed aluminum panels or our flat pan cover designed with heavy gauge aluminum and embossed to match perfectly with the lattice work.

## Combination Style

Enjoy the sun and love the shade, create an Elitewood™ patio cover that gives you the ideal combination of both an open lattice and a solid cover.

With a palette of designer colors\*, it is easy to design a cover that perfectly complements your home.