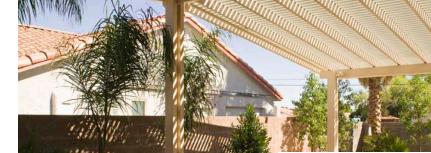

#### Open Style

With a traditional style lattice cover, you can regulate the amount of shade and sun you want while enjoying the great outdoors.

In areas of intense rain or sun, solid covers offer complete shade and total protection of your patio. Our insulated laminated roof panels (LRP) are made with an expanded polystyrene (EPS) core sandwiched between embossed aluminum panels or our flat pan cover designed with heavy gauge aluminum and embossed to match perfectly with the lattice work.

## Degree of Shade

By simply adjusting lattice tube spacing, a shade factor of 60-40 percent can be achieved.\*

\*Example assumes 2" x 2" lattice tubes. Rafters and beams are taken into consideration when calculating the shade coefficients.