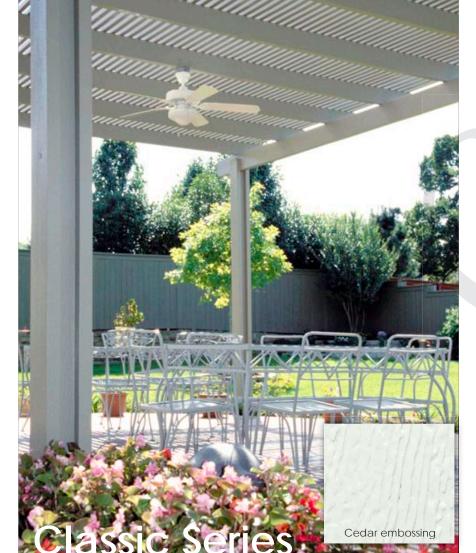

## Classic Series

## Elitewood<sup>™</sup> Classic Series-Cedar

Elitewood's™ unique metallic composition offers not just comfort, but complete peace of mine: Little to no maintenance; Total weather resistance; No cracking, warping, or splitting; No need for painting; fire resistant, termite resistant and unsurpassed durability that will preserve its beauty for years to come.

Metals USA presents the Elitewood™ Classic Series. Classic Series Lattice is embossed with a rough hewn cedar look that portrays the natural appearance and beauty of wood without the issues associated with wood. With Classic Series Lattice's upgraded features, design diversity, and numerous optional extras, create the perfect shade cover to enhance the beauty of your home and lifestyle. Choosing an Elitewood™ Classic Series shade cover is not only an investment that provides return on your homes value, but creates the perfect environment for any occasion.

Classic Series Lattice is manufactured from strong, durable, lightweight aluminum. Embossed with a cedar texture to capture the look of perfectly cut wood.

What makes Classic Series Lattice different from other exterior aluminum products? First, a base coat of primer is baked on, followed by a polyester finish that includes a textured additive, which is also baked on, making it look and feel more like natural wood. This multi-step coating process ensures your Classic Series Patio Cover will look beautiful and vibrant for years to come.