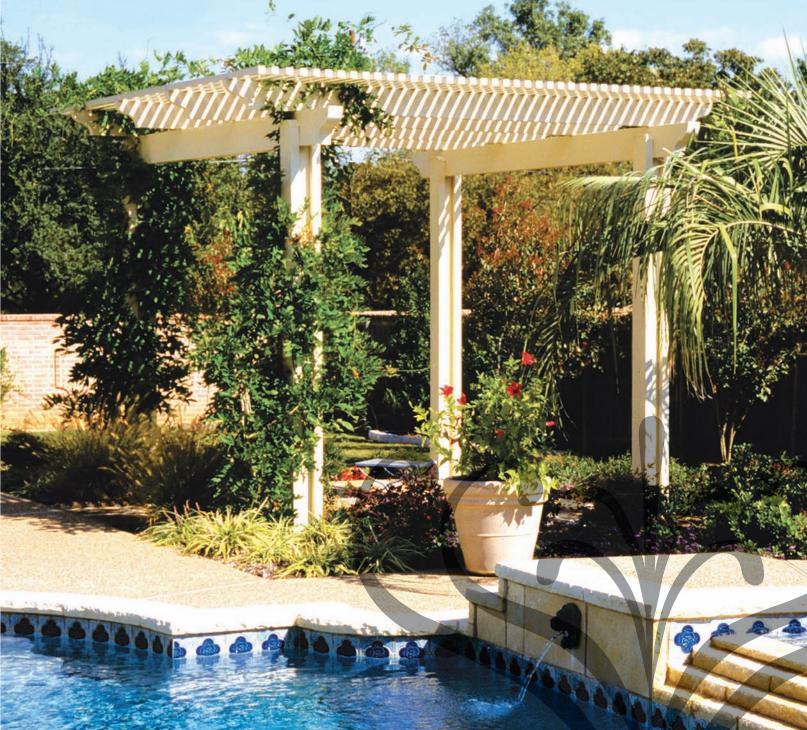

#### Open Style

With a traditional style lattice cover, you can regulate the amount of shade and sun you want while enjoying the great outdoors.

In areas of intense rain or sun, solid covers offer complete shade and total protection of your patio. Our insulated laminated roof panels (LRP) are made with an expanded polystyrene (EPS) core sandwiched between embossed aluminum panels or our flat pan cover designed with heavy gauge aluminum and embossed to match perfectly with the lattice work.

## Combination Style

Enjoy the sun and love the shade, create an Elitewood™ patio cover that gives you the ideal combination of both an open lattice and a solid cover.

With a palette of designer colors\*, it is easy to design a cover that perfectly complements your home.