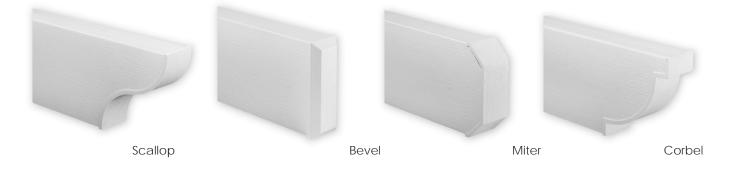

## **End Cut Options**

Beams and rafters help define the overall visual impact of your new Elitewood™ Classic Series cover. With four different end cut options, there is an enormous range of design possibilities.