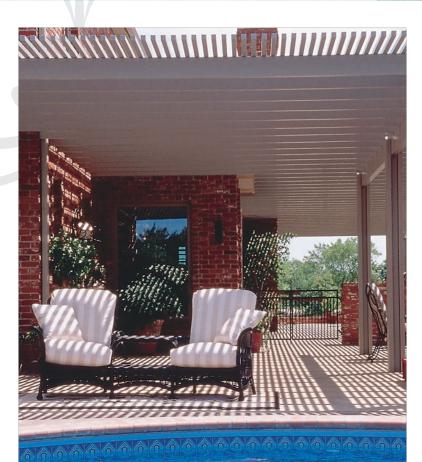

#### Open Style

With a traditional style lattice cover, you can regulate the amount of shade and sun you want while enjoying the great outdoors.

In areas of intense rain or sun, solid covers offer complete shade and total protection of your patio. Our insulated laminated roof panels (LRP) are made with an expanded polystyrene (EPS) core sandwiched between embossed aluminum panels or our flat pan cover designed with heavy gauge aluminum and embossed to match perfectly with the lattice work.