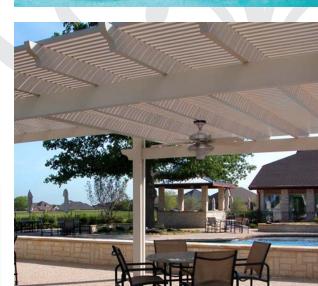

#### Open Style

With a traditional style lattice cover, you can regulate the amount of shade and sun you want while enjoying the great outdoors.

In areas of intense rain or sun, solid covers offer complete shade and total protection of your patio. Our insulated laminated roof panels (LRP) are made with an expanded polystyrene (EPS) core sandwiched between embossed aluminum panels or our flat pan cover designed with heavy gauge aluminum and embossed to match perfectly with the lattice work.

## Degree of Shade

By simply adjusting lattice tube spacing, a shade factor of 60-40 percent can be achieved.\*

\*Example assumes 2" x 2" lattice tubes. Rafters and beams are taken into consideration when calculating the shade coefficients.