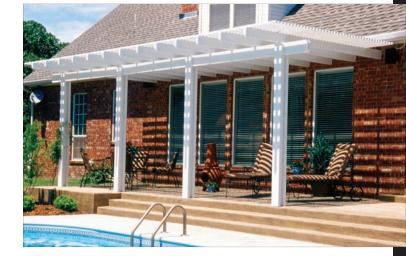

#### Open Style

With a traditional style lattice cover, you can regulate the amount of shade and sun you want while enjoying the great outdoors.

In areas of intense rain or sun, solid covers offer complete shade and total protection of your patio. Our insulated laminated roof panels (LRP) are made with an expanded polystyrene (EPS) core sandwiched between embossed aluminum panels or our flat pan cover designed with heavy gauge aluminum and embossed to match perfectly with the lattice work.

# Elitewood Classic Series

A classic choice for traditional lattice shade covers.

BPGECSA104