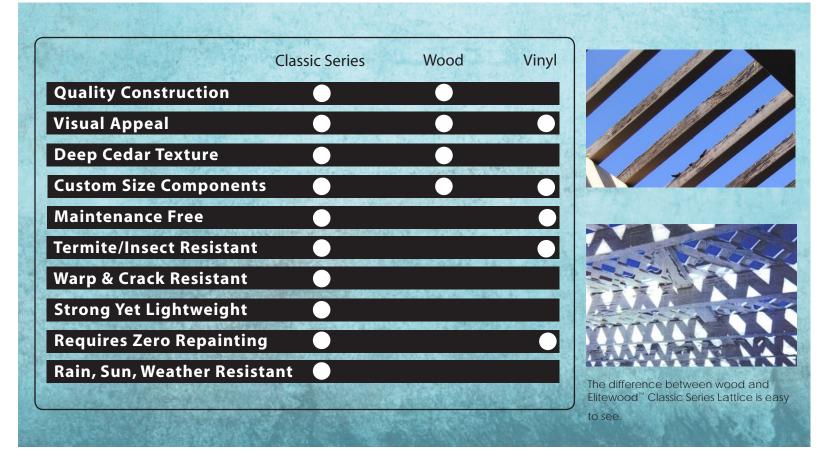

## Elitewood<sup>™</sup> Classic Series-Cedar

Elitewood's™ unique metallic composition offers not just comfort, but complete peace of mine: Little to no maintenance; Total weather resistance; No cracking, warping, or splitting; No need for painting; fire resistant, termite resistant and unsurpassed durability that will preserve its beauty for years to come.

## Elitewood™ offers homeowners superiority and simplicity

Is it wood or is it aluminum? With Classic Series Lattice's realistic cedar wood finish, it's hard to tell. However, the difference will be clear when – unlike wood – Classic Series Lattice is never in need of paint or repair.