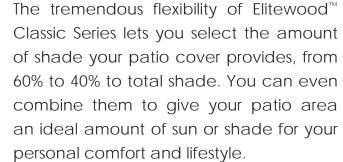

## Degree of Shade

By simply adjusting lattice tube spacing, a shade factor of 60-40 percent can be achieved.\*

\*Example assumes 2" x 2" lattice tubes. Rafters and beams are taken into consideration when calculating the shade coefficients.