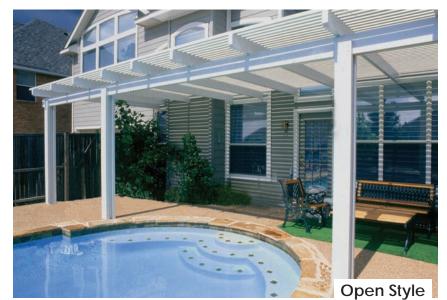

#### Open Style

With a traditional style lattice cover, you can regulate the amount of shade and sun you want while enjoying the great outdoors.

In areas of intense rain or sun, solid covers offer complete shade and total protection of your patio. Our insulated laminated roof panels (LRP) are made with an expanded polystyrene (EPS) core sandwiched between embossed aluminum panels or our flat pan cover designed with heavy gauge aluminum and embossed to match perfectly with the lattice work.