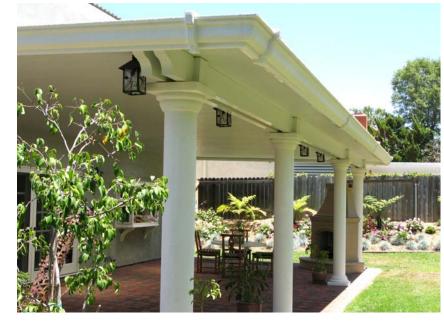

# **Elitewood™ Insulated Patio Cover**

Metals USA presents the Elitewood™ Insulated Patio Cover. Finally, a patio cover offering great looks and outstanding performance expected by homeowners everywhere. This "Ultimate" Patio Cover will be the last patio cover you will ever need to purchase.

Embossed ceiling panels, setback beams and posts give this high performance patio cover the look and texture of natural wood without the maintenance and other problems associated with wood patio structures.