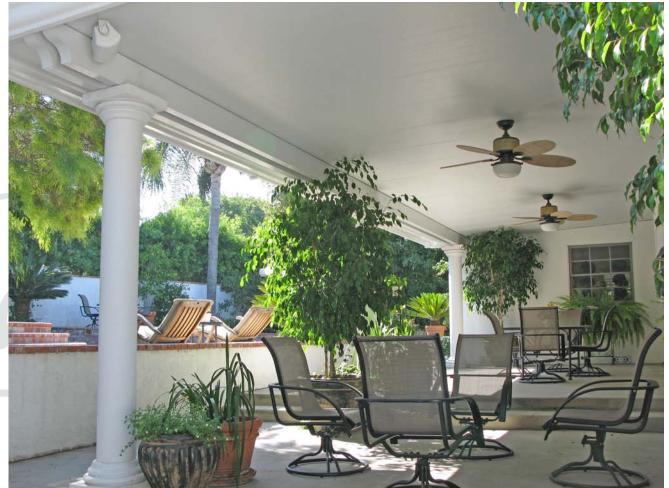

Embossed ceiling panels, setback beams and posts give this high performance patio cover the look and texture of natural wood without the maintenance and other problems associated with wood patio structures.

Internal electrical channels are embedded into the insulated roof panels allowing for safe and easy wiring of ceiling fans or other desired lighting fixtures.

Vinyl Leaf Guards are a standard feature on all Elitewood™ Insulated Patio Covers to keep leaves and other debris from clogging gutters and downspouts. The flat top-side surface of the patio cover roof allows leaves and other debris to simply blow off, keeping your shade cover clean and clear of potential clogging often associated with the top-side of "single-skin" or non-insulated patio covers.