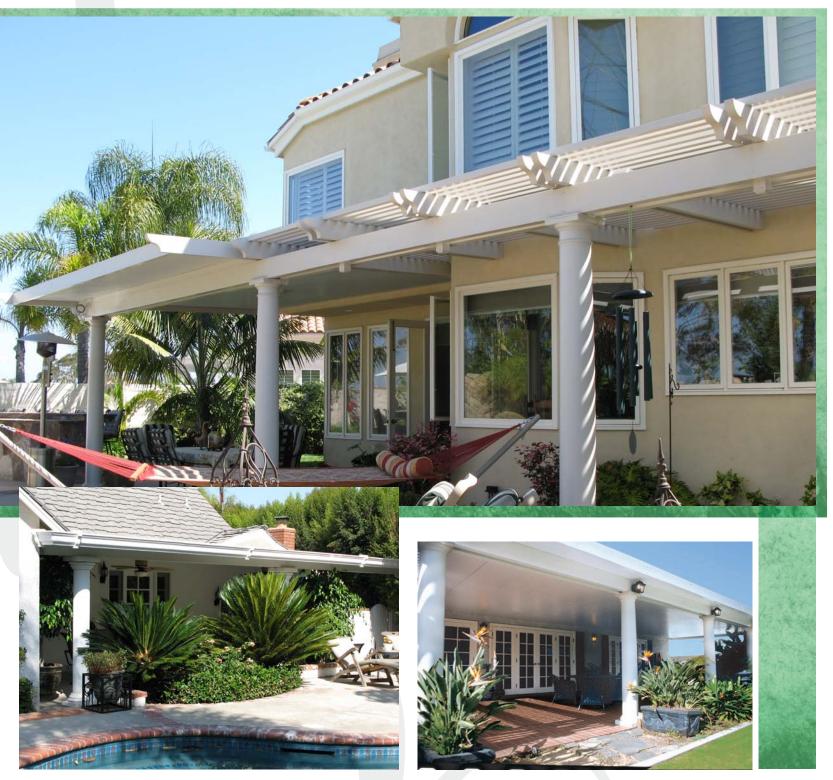

# **Elitewood™ Insulated Patio Cover**

Metals USA presents the Elitewood™ Insulated Patio Cover. Finally, a patio cover offering great looks and outstanding performance expected by homeowners everywhere. This "Ultimate" Patio Cover will be the last patio cover you will ever need to purchase.

Embossed ceiling panels, setback beams and posts give this high performance patio cover the look and texture of natural wood without the maintenance and other problems associated with wood patio structures.

## COLOR OPTIONS

Elitewood™ Insulated Patio Covers are offered in two of our most popular colors, White and Desert Sand. Other trim member colors are available to even further compliment your Elitewood™ Insulated Patio Cover with the various trim colors of your home.