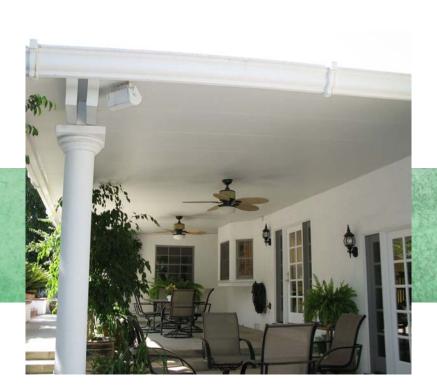

# **Elitewood™ Insulated Patio Cover**

Metals USA presents the Elitewood™ Insulated Patio Cover. Finally, a patio cover offering great looks and outstanding performance expected by homeowners everywhere. This "Ultimate" Patio Cover will be the last patio cover you will ever need to purchase.

Embossed ceiling panels, setback beams and posts give this high performance patio cover the look and texture of natural wood without the maintenance and other problems associated with wood patio structures.