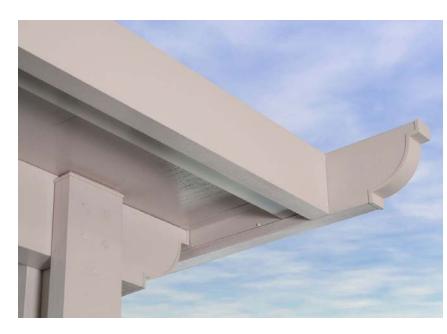

Elitewood's™ insulated Patio Covers feature innovative "double catch" extruded gutter fascia that captures and controls water run-off. Rain water from both the home and patio cover is quickly channeled through gutters and downspouts preventing water backup or leaks.

Internal electrical channels are embedded into the insulated roof panels allowing for safe and easy wiring of ceiling fans or other desired lighting fixtures.

Vinyl Leaf Guards are a standard feature on all Elitewood™ Insulated Patio Covers to keep leaves and other debris from clogging gutters and downspouts. The flat top-side surface of the patio cover roof allows leaves and other debris to simply blow off, keeping your shade cover clean and clear of potential clogging often associated with the top-side of "single-skin" or non-insulated patio covers.