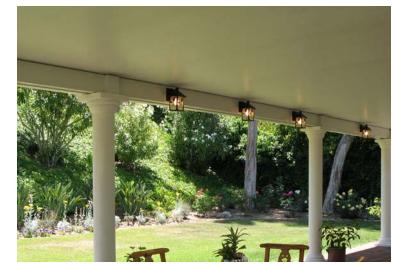

Internal electrical channels are embedded into the insulated roof panels allowing for safe and easy wiring of ceiling fans or other desired lighting fixtures.

Vinyl Leaf Guards are a standard feature on all Elitewood™ Insulated Patio Covers to keep leaves and other debris from clogging gutters and downspouts. The flat top-side surface of the patio cover roof allows leaves and other debris to simply blow off, keeping your shade cover clean and clear of potential clogging often associated with the top-side of "single-skin" or non-insulated patio covers.