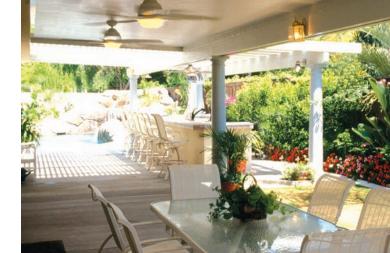

### TRULY THE "ULTIMATE" PATIO COVER

The Elitewood™ Insulated Patio Cover can easily be enclosed with a Metals USA Patio Enclosure system complete with single-pane or dual-pane insulated glass windows. Enjoy the openness of your new outdoor living space today with the protection and piece of mind that you can extend your backyard living enjoyment at a later date with the easy addition of enclosure walls. Elitewood™ Patio Covers are truly "ultimate".