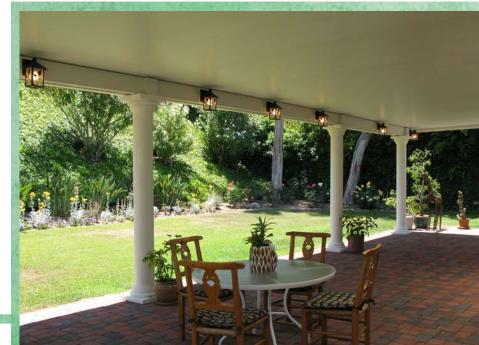

Internal electrical channels are embedded into the insulated roof panels allowing for safe and easy wiring of ceiling fans or other desired lighting fixtures.

Vinyl Leaf Guards are a standard feature on all Elitewood™ Insulated Patio Covers to keep leaves and other debris from clogging gutters and downspouts. The flat top-side surface of the patio cover roof allows leaves and other debris to simply blow off, keeping your shade cover clean and clear of potential clogging often associated with the top-side of "single-skin" or non-insulated patio covers.

Embossed ceiling panels, setback beams and posts give this high performance patio cover the look and texture of natural wood without the maintenance and other problems associated with wood patio structures.