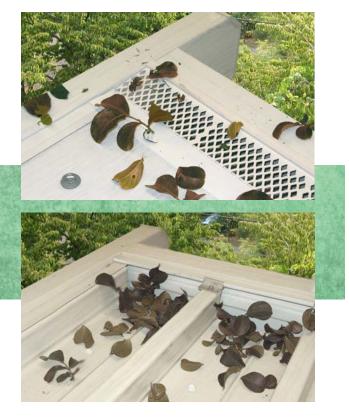

Internal electrical channels are embedded into the insulated roof panels allowing for safe and easy wiring of ceiling fans or other desired lighting fixtures.

Vinyl Leaf Guards are a standard feature on all Elitewood™ Insulated Patio Covers to keep leaves and other debris from clogging gutters and downspouts. The flat top-side surface of the patio cover roof allows leaves and other debris to simply blow off, keeping your shade cover clean and clear of potential clogging often associated with the top-side of "single-skin" or non-insulated patio covers.