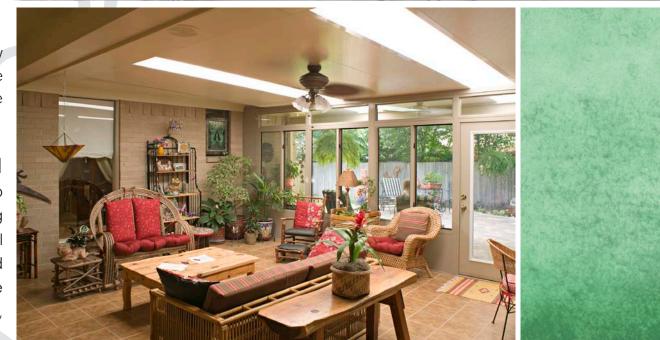

Internal electrical channels are embedded into the insulated roof panels allowing for safe and easy wiring of ceiling fans or other desired lighting fixtures.

Vinyl Leaf Guards are a standard feature on all Elitewood™ Insulated Patio Covers to keep leaves and other debris from clogging gutters and downspouts. The flat top-side surface of the patio cover roof allows leaves and other debris to simply blow off, keeping your shade cover clean and clear of potential clogging often associated with the top-side of "single-skin" or non-insulated patio covers.

### TRULY THE "ULTIMATE" PATIO COVER

The Elitewood™ Insulated Patio Cover can easily be enclosed with a Metals USA Patio Enclosure system complete with single-pane or dual-pane insulated glass windows. Enjoy the openness of your new outdoor living space today with the protection and piece of mind that you can extend your backyard living enjoyment at a later date with the easy addition of enclosure walls. Elitewood™ Patio Covers are truly "ultimate".